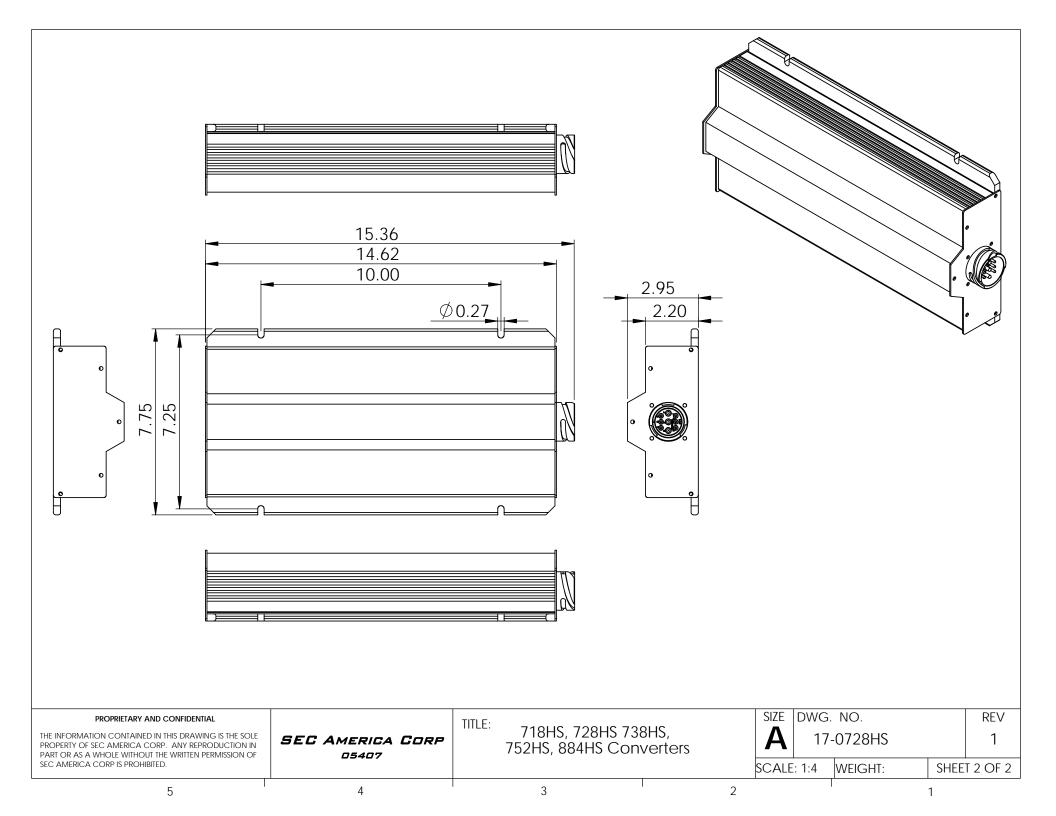

| USED ON | FINISH                                                          | -         |           |        | <b>A</b> 17-0728HS                        |         | 1     |          |
| CORP IS PROHIBITED.                                                                                    | APPLICATION |         | DO NOT SCALE DRAWING                                            | 1         |           |        | SCALE: 1:4                                | WEIGHT: | SHEET | Г 1 OF 2 |
|                                                                                                        | •           |         | T '                                                             |           |           |        | •                                         | ·       | •     |          |

5 4 3 2