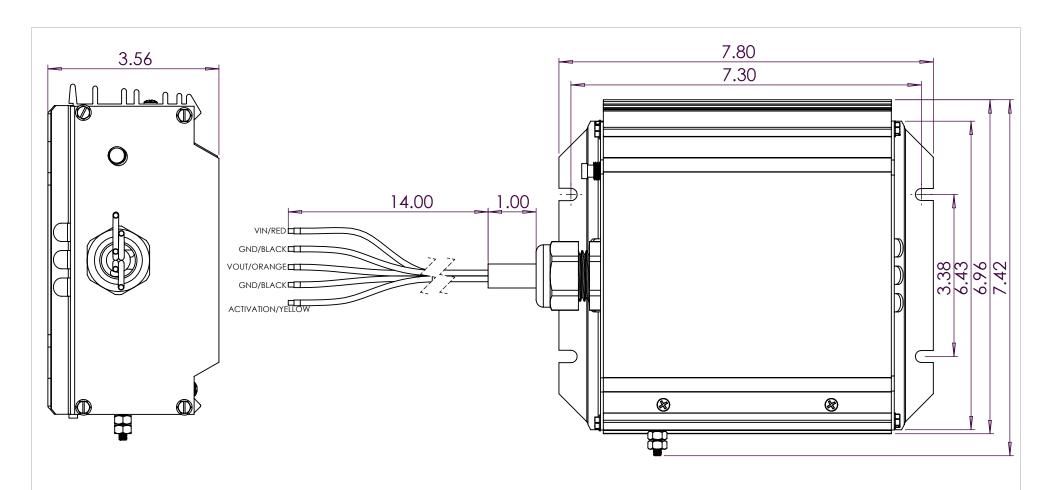

| SIGNAL                | COLOR  | GAUGE |
|-----------------------|--------|-------|
| INPUT VOLTAGE (VIN)   | RED    | 10    |
| INPUT GROUND (GND)    | BLACK  | 10    |
| OUTPUT VOLTAGE (VOUT) | ORANGE | 10    |
| OUTPUT GROUND (GND)   | BLACK  | 10    |
| ACTIVATION SIGNAL     | YELLOW | 18    |

| PROPRIETARY AND CONFIDENTIAL  THE INFORMATION CONTAINED IN THIS DRAWING IS THE SOLE PROPERTY OF SEC AMERICA CORP. ANY REPRODUCTION IN PART OR AS A WHOLE WITHOUT THE WRITTEN PERMISSION OF SEC AMERICA CORP IS PROHIBITED. | SEC AMERICA CORP | TITLE: | 615 Line Draw<br>(PK-USRM-V2 | SIZE<br>A<br>SCALE | DWG. | . NO.<br>7-0615<br>WEIGHT: | SHE | REV<br>3A |
|----------------------------------------------------------------------------------------------------------------------------------------------------------------------------------------------------------------------------|------------------|--------|------------------------------|--------------------|------|----------------------------|-----|-----------|
|                                                                                                                                                                                                                            |                  |        |                              | SCALE              | I.Z  | WEIGHT.                    | ЭПЕ | TITOFI    |