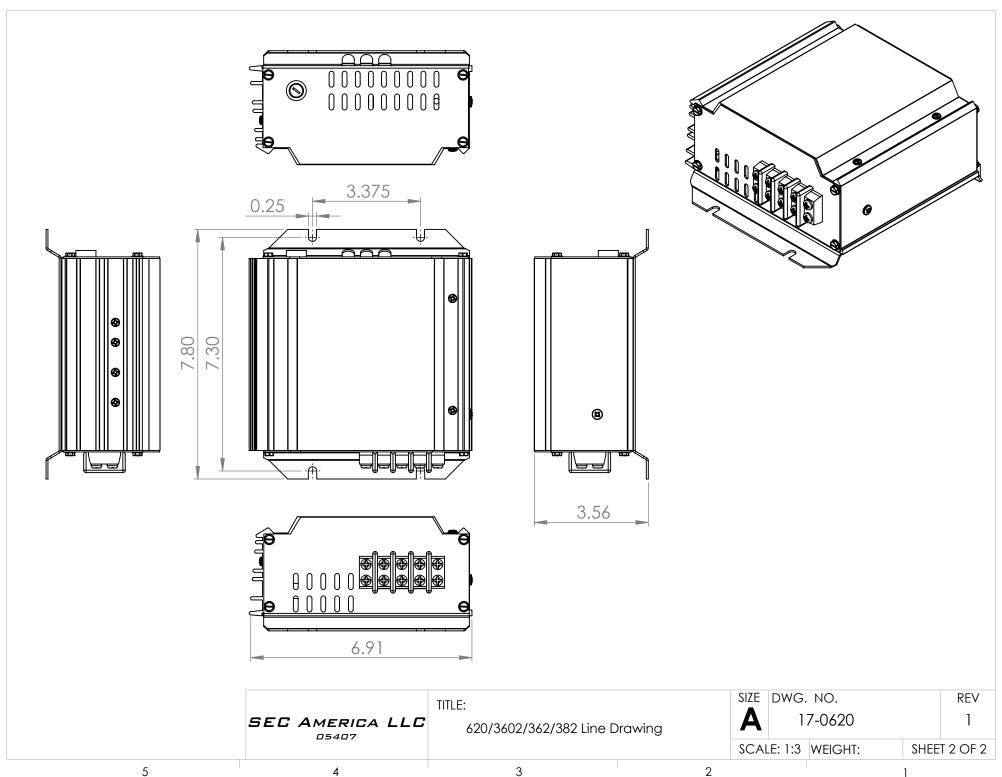

|                                                                                                                 |             |         | UNLESS OTHERWISE SPECIFIED:                                                                                                  |           | NAME | DATE     | SE               | · r:  | AMERICA |              |     |  |
|-----------------------------------------------------------------------------------------------------------------|-------------|---------|------------------------------------------------------------------------------------------------------------------------------|-----------|------|----------|------------------|-------|---------|--------------|-----|--|
|                                                                                                                 |             |         | DIMENSIONS ARE IN INCHES                                                                                                     | DRAWN     | BTG  | 12/23/15 | 05407            |       |         | ,,           |     |  |
|                                                                                                                 |             |         | TOLERANCES: FRACTIONAL± ANGULAR: MACH± BEND ± TWO PLACE DECIMAL ± THREE PLACE DECIMAL ± INTERPRET GEOMETRIC TOLERANCING PER: | CHECKED   |      |          | TITLE:           |       |         |              |     |  |
|                                                                                                                 |             |         |                                                                                                                              | ENG APPR. |      |          | 620/3602/362/382 |       |         | 2            |     |  |
|                                                                                                                 |             |         |                                                                                                                              | MFG APPR. |      |          | Line Drawing     |       |         |              |     |  |
| DRODDITTA DV AND CONFIDENTIAL                                                                                   |             |         |                                                                                                                              | Q.A.      |      |          |                  |       |         |              |     |  |
| PROPRIETARY AND CONFIDENTIAL                                                                                    |             |         |                                                                                                                              | COMMENTS: |      |          |                  |       |         |              |     |  |
| THE INFORMATION CONTAINED IN THIS DRAWING IS THE SOLE PROPERTY OF                                               |             |         | MATERIAL                                                                                                                     |           |      |          | SIZE DW          | /G. N | NO.     |              | REV |  |
| SEC AMERICA LLC. ANY REPRODUCTION<br>IN PART OR AS A WHOLE WITHOUT THE<br>WRITTEN PERMISSION OF SEC AMERICA LLC | NEXT ASSY   | USED ON | FINISH                                                                                                                       | -         |      |          | Α                | 17-C  | 620     |              | 1   |  |
| IS PROHIBITED.                                                                                                  | APPLICATION |         | DO NOT SCALE DRAWING                                                                                                         |           |      |          | SCALE: 1         | :3 WE | EIGHT:  | SHEET 1 OF 2 |     |  |
| 5                                                                                                               | 4           | 1       | 3                                                                                                                            |           |      | 2        |                  |       |         | ]            |     |  |