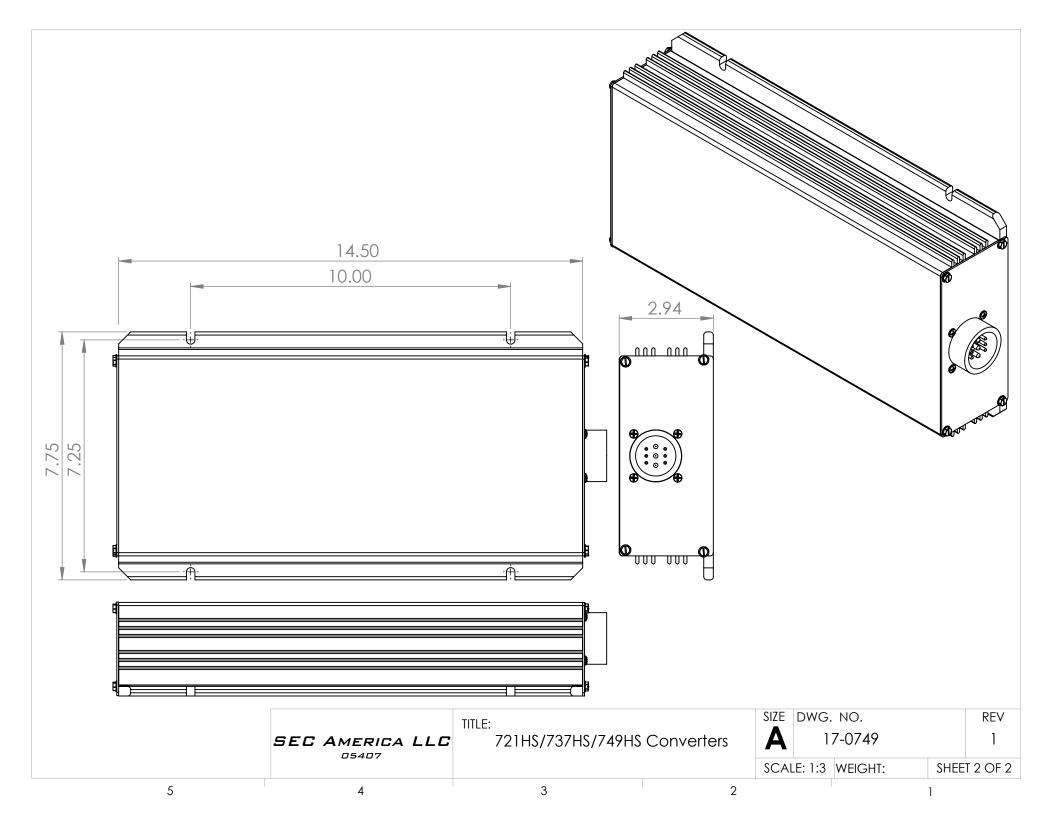

|           |      |          | <b>A</b> 1                   | 7-0749  |             | 1            |  |
| IS PROHIBITED.                                                                                                  | APPLICATION |         | DO NOT SCALE DRAWING                                                                          |           |      |          | SCALE: 1:3                   | WEIGHT: | SHEE        | SHEET 1 OF 2 |  |
| 5                                                                                                               | 4           |         | 3                                                                                             |           |      | 2        |                              | 1       |             |              |  |